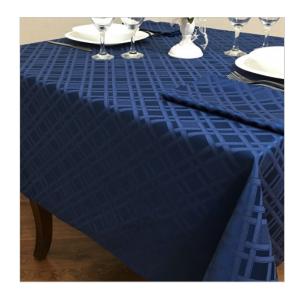

## **SCHEDA PRODOTTO**

Tablecloths Romina Blue

Riferimento: ROMINA.03

| Allowed Program of Drying       | Reduced temperature                          |
|---------------------------------|----------------------------------------------|
| Bleaching                       | admitted to cold chlorine in dilute solution |
| Color                           | Blue                                         |
| Colouration Indanthrene IDH     | Yes                                          |
| Composition Fabric              | 60% Cotton 40% Polyester                     |
| Delivery time                   | Available                                    |
| Design                          | Geometric                                    |
| Dry Cleaning                    | Admitted                                     |
| Drying                          | Rotating drum admitted                       |
| Fabric weight                   | 200 gr/mq                                    |
| Hem                             | Linear Pattern                               |
| Manufactoring                   | Hem cm 1,6 with overlapping corners          |
| Maximum temperature for ironing | 150 degree centigrade                        |
| Maximum temperature for washing | Max 80 degree centigrade                     |
| Product category                | Tablecloths – Various Sizes                  |
| Recommended use                 | Catering – Banqueting – Industrial laundry   |
| Shrinkage after washing         | Texture 3% - weft 6%                         |
| Size (Cm.)                      | 150x150 customizable                         |
| Style                           | Classic                                      |
| Tablecloth series               | Romina                                       |
| recommended washing temperature | Max 60 degree centigrade                     |
| woven armor                     | Jaquard twill diagonal                       |