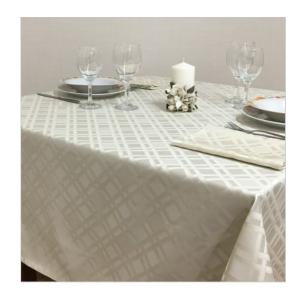

## **SCHEDA PRODOTTO**

Tablecloths Romina Ivory

Riferimento: ROMINA.04

| Allowed Program of Drying       | Reduced temperature                          |
|---------------------------------|----------------------------------------------|
| Bleaching                       | admitted to cold chlorine in dilute solution |
| Color                           | Ivory cream                                  |
| Colouration Indanthrene IDH     | Yes                                          |
| Composition Fabric              | 60% Cotton 40% Polyester                     |
| Delivery time                   | Available                                    |
| Design                          | Geometric                                    |
| Dry Cleaning                    | Admitted                                     |
| Drying                          | Rotating drum admitted                       |
| Fabric weight                   | 200 gr/mq                                    |
| Hem                             | Linear Pattern                               |
| Manufactoring                   | Hem cm 1,6 with overlapping corners          |
| Maximum temperature for ironing | 150 degree centigrade                        |
| Maximum temperature for washing | Max 80 degree centigrade                     |
| Product category                | Tablecloths – Various Sizes                  |
| Recommended use                 | Catering – Banqueting – Industrial laundry   |
| Shrinkage after washing         | Texture 3% - weft 6%                         |
| Size (Cm.)                      | 150x150 customizable                         |
| Style                           | Classic                                      |
| Tablecloth series               | Romina                                       |
| recommended washing temperature | Max 60 degree centigrade                     |
| woven armor                     | Jaquard twill diagonal                       |