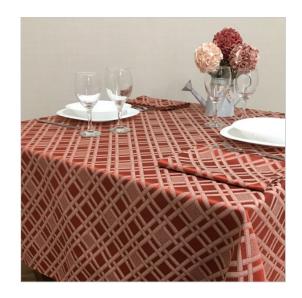

## SCHEDA PRODOTTO

Tablecloths Romina Terracotta

Riferimento: ROMINA.18

| Allowed Program of Drying       | Reduced temperature                          |
|---------------------------------|----------------------------------------------|
| Bleaching                       | admitted to cold chlorine in dilute solution |
| Color                           | Red                                          |
| Colouration Indanthrene IDH     | Yes                                          |
| Composition Fabric              | 60% Cotton 40% Polyester                     |
| Delivery time                   | Available                                    |
| Design                          | Geometric                                    |
| Dry Cleaning                    | Admitted                                     |
| Drying                          | Rotating drum admitted                       |
| Fabric weight                   | 200 gr/mq                                    |
| Hem                             | Linear Pattern                               |
| Manufactoring                   | Hem cm 1,6 with overlapping corners          |
| Maximum temperature for ironing | 150 degree centigrade                        |
| Maximum temperature for washing | Max 80 degree centigrade                     |
| Product category                | Tablecloths – Various Sizes                  |
| Recommended use                 | Catering – Banqueting – Industrial laundry   |
| Shrinkage after washing         | Texture 3% - weft 6%                         |
| Size (Cm.)                      | 150x150 customizable                         |
| Style                           | Classic                                      |
| Tablecloth series               | Romina                                       |
| recommended washing temperature | Max 60 degree centigrade                     |
| woven armor                     | Jaquard twill diagonal                       |