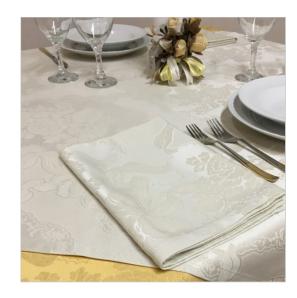

## SCHEDA PRODOTTO

Tablecloths Camilla Ivory

Riferimento: CAM.JAQ.04

| Allowed Program of Drying       | Reduced temperature                          |
|---------------------------------|----------------------------------------------|
| Bleaching                       | admitted to cold chlorine in dilute solution |
| Color                           | Ivory cream                                  |
| Colouration Indanthrene IDH     | Yes                                          |
| Composition Fabric              | 60% Cotton 40% Polyester                     |
| Delivery time                   | Available                                    |
| Design                          | Floral                                       |
| Dry Cleaning                    | Admitted                                     |
| Drying                          | Rotating drum admitted                       |
| Fabric weight                   | 200 gr/mq                                    |
| Hem                             | Linear Pattern                               |
| Manufactoring                   | Hem cm 1,6 with overlapping corners          |
| Maximum temperature for ironing | 150 degree centigrade                        |
| Maximum temperature for washing | Max 70 degree centigrade                     |
| Product category                | Tablecloths – Various Sizes                  |
| Recommended use                 | Catering – Banqueting – Industrial laundry   |
| Shrinkage after washing         | Texture 6% - weft 5%                         |
| Size (Cm.)                      | 150x150 customizable                         |
| Style                           | Classic                                      |
| Tablecloth series               | Camilla Jaquard                              |
| recommended washing temperature | Max 60 degree centigrade                     |
| woven armor                     | Jaquard twill diagonal                       |