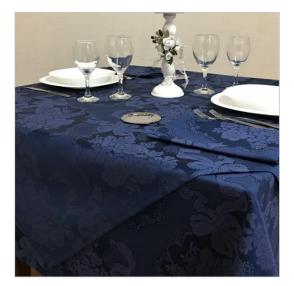

## SCHEDA PRODOTTO

Tablecloths Camilla Blue

Riferimento: CAM.JAQ.03

| Allowed Program of Drying       | Reduced temperature                          |
|---------------------------------|----------------------------------------------|
| Bleaching                       | admitted to cold chlorine in dilute solution |
| Color                           | Blue                                         |
| Colouration Indanthrene IDH     | Yes                                          |
| Composition Fabric              | 60% Cotton 40% Polyester                     |
| Delivery time                   | Available                                    |
| Design                          | Floral                                       |
| Dry Cleaning                    | Admitted                                     |
| Drying                          | Rotating drum admitted                       |
| Fabric weight                   | 200 gr/mq                                    |
| Hem                             | Linear Pattern                               |
| Manufactoring                   | Hem cm 1,6 with overlapping corners          |
| Maximum temperature for ironing | 150 degree centigrade                        |
| Maximum temperature for washing | Max 70 degree centigrade                     |
| Product category                | Tablecloths – Various Sizes                  |
| Recommended use                 | Catering – Banqueting – Industrial laundry   |
| Shrinkage after washing         | Texture 6% - weft 5%                         |
| Size (Cm.)                      | 150x150 customizable                         |
| Style                           | Classic                                      |
| Tablecloth series               | Camilla Jaquard                              |
| recommended washing temperature | Max 60 degree centigrade                     |
| woven armor                     | Jaquard twill diagonal                       |