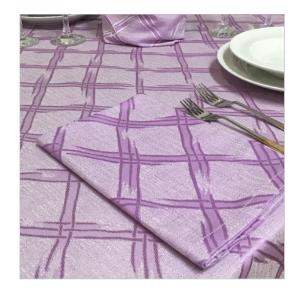

## SCHEDA PRODOTTO

Tablecloths Cairo Lilac

Riferimento: CAIRO.16

| Allowed Program of Drying       | Reduced temperature                          |
|---------------------------------|----------------------------------------------|
| Bleaching                       | admitted to cold chlorine in dilute solution |
| Color                           | Lilac                                        |
| Colouration Indanthrene IDH     | Yes                                          |
| Composition Fabric              | 60% Cotton 40% Polyester                     |
| Delivery time                   | Available                                    |
| Design                          | Rhombuses                                    |
| Dry Cleaning                    | Admitted                                     |
| Drying                          | Rotating drum admitted                       |
| Fabric weight                   | 170 gr/mq                                    |
| Hem                             | Linear Pattern                               |
| Manufactoring                   | Hem cm 1,6 with overlapping corners          |
| Maximum temperature for ironing | 150 degree centigrade                        |
| Maximum temperature for washing | Max 80 degree centigrade                     |
| Product category                | Tablecloths – Various Sizes                  |
| Recommended use                 | Catering – Banqueting – Industrial laundry   |
| Shrinkage after washing         | Texture 3% - weft 6%                         |
| Size (Cm.)                      | 150x150 customizable                         |
| Style                           | Elegant                                      |
| Tablecloth series               | Cairo                                        |
| recommended washing temperature | Max 60 degree centigrade                     |
| woven armor                     | Jaquard twill diagonal                       |