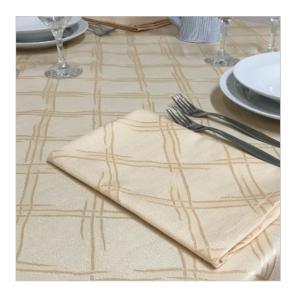

## SCHEDA PRODOTTO

Tablecloths Cairo Beige

Riferimento: CAIRO.15

| Allowed Program of Drying       | Reduced temperature                          |
|---------------------------------|----------------------------------------------|
| Bleaching                       | admitted to cold chlorine in dilute solution |
| Color                           | Beige                                        |
| Colouration Indanthrene IDH     | Yes                                          |
| Composition Fabric              | 60% Cotton 40% Polyester                     |
| Delivery time                   | Available                                    |
| Design                          | Rhombuses                                    |
| Dry Cleaning                    | Admitted                                     |
| Drying                          | Rotating drum admitted                       |
| Fabric weight                   | 170 gr/mq                                    |
| Hem                             | Linear Pattern                               |
| Manufactoring                   | Hem cm 1,6 with overlapping corners          |
| Maximum temperature for ironing | 150 degree centigrade                        |
| Maximum temperature for washing | Max 80 degree centigrade                     |
| Product category                | Tablecloths – Various Sizes                  |
| Recommended use                 | Catering – Banqueting – Industrial laundry   |
| Shrinkage after washing         | Texture 3% - weft 6%                         |
| Size (Cm.)                      | 150x150 customizable                         |
| Style                           | Elegant                                      |
| Tablecloth series               | Cairo                                        |
| recommended washing temperature | Max 60 degree centigrade                     |
| woven armor                     | Jaquard twill diagonal                       |