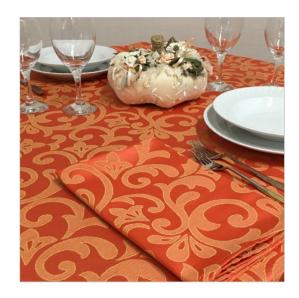

## SCHEDA PRODOTTO

Tablecloths Carla Red Coral 384

Riferimento: CARLA.12

| Allowed Program of Drying       | Reduced temperature                          |
|---------------------------------|----------------------------------------------|
| Bleaching                       | admitted to cold chlorine in dilute solution |
| Color                           | Red                                          |
| Colouration Indanthrene IDH     | Yes                                          |
| Composition Fabric              | 60% Cotton 40% Polyester                     |
| Delivery time                   | Available                                    |
| Design                          | Damasked                                     |
| Dry Cleaning                    | Admitted                                     |
| Drying                          | Rotating drum admitted                       |
| Fabric weight                   | 200 gr/mq                                    |
| Hem                             | Linear Pattern                               |
| Manufactoring                   | Hem cm 1,6 with overlapping corners          |
| Maximum temperature for ironing | 150 degree centigrade                        |
| Maximum temperature for washing | Max 70 degree centigrade                     |
| Product category                | Tablecloths – Various Sizes                  |
| Recommended use                 | Catering – Banqueting – Industrial laundry   |
| Shrinkage after washing         | Texture 6% - weft 5%                         |
| Size (Cm.)                      | 150x150 customizable                         |
| Style                           | Classic                                      |
| Tablecloth series               | Carla                                        |
| recommended washing temperature | Max 60 degree centigrade                     |
| woven armor                     | Jaquard twill diagonal                       |