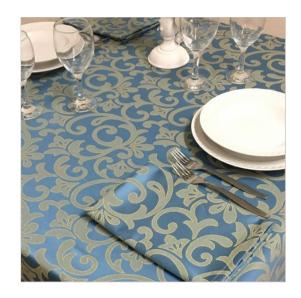

## SCHEDA PRODOTTO

Tablecloths Carla Light Blue

Riferimento: CARLA.07

| Allowed Program of Drying       | Reduced temperature                          |
|---------------------------------|----------------------------------------------|
| Bleaching                       | admitted to cold chlorine in dilute solution |
| Color                           | Light Blue                                   |
| Colouration Indanthrene IDH     | Yes                                          |
| Composition Fabric              | 60% Cotton 40% Polyester                     |
| Delivery time                   | Available                                    |
| Design                          | Damasked                                     |
| Dry Cleaning                    | Admitted                                     |
| Drying                          | Rotating drum admitted                       |
| Fabric weight                   | 200 gr/mq                                    |
| Hem                             | Linear Pattern                               |
| Manufactoring                   | Hem cm 1,6 with overlapping corners          |
| Maximum temperature for ironing | 150 degree centigrade                        |
| Maximum temperature for washing | Max 70 degree centigrade                     |
| Product category                | Tablecloths – Various Sizes                  |
| Recommended use                 | Catering – Banqueting – Industrial laundry   |
| Shrinkage after washing         | Texture 6% - weft 5%                         |
| Size (Cm.)                      | 150x150 customizable                         |
| Style                           | Classic                                      |
| Tablecloth series               | Carla                                        |
| recommended washing temperature | Max 60 degree centigrade                     |
| woven armor                     | Jaquard twill diagonal                       |