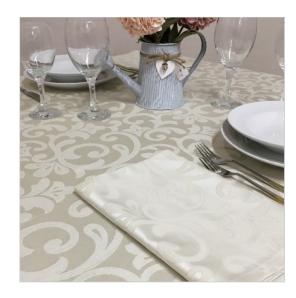

## SCHEDA PRODOTTO

Tablecloths Carla Ivory

Riferimento: CARLA.04

| Allowed Program of Drying       | Reduced temperature                          |
|---------------------------------|----------------------------------------------|
| Bleaching                       | admitted to cold chlorine in dilute solution |
| Color                           | Ivory cream                                  |
| Colouration Indanthrene IDH     | Yes                                          |
| Composition Fabric              | 60% Cotton 40% Polyester                     |
| Delivery time                   | Available                                    |
| Design                          | Damasked                                     |
| Dry Cleaning                    | Admitted                                     |
| Drying                          | Rotating drum admitted                       |
| Fabric weight                   | 200 gr/mq                                    |
| Hem                             | Linear Pattern                               |
| Manufactoring                   | Hem cm 1,6 with overlapping corners          |
| Maximum temperature for ironing | 150 degree centigrade                        |
| Maximum temperature for washing | Max 70 degree centigrade                     |
| Product category                | Tablecloths – Various Sizes                  |
| Recommended use                 | Catering – Banqueting – Industrial laundry   |
| Shrinkage after washing         | Texture 6% - weft 5%                         |
| Size (Cm.)                      | 150x150 customizable                         |
| Style                           | Classic                                      |
| Tablecloth series               | Carla                                        |
| recommended washing temperature | Max 60 degree centigrade                     |
| woven armor                     | Jaquard twill diagonal                       |