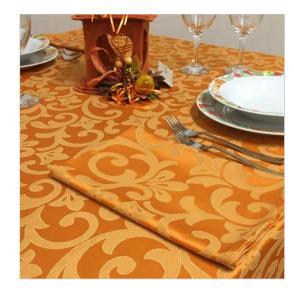

## SCHEDA PRODOTTO

Tablecloths Carla Orange

Riferimento: CARLA.08

| Allowed Program of Drying       | Reduced temperature                          |
|---------------------------------|----------------------------------------------|
| Bleaching                       | admitted to cold chlorine in dilute solution |
| Color                           | Orange                                       |
| Colouration Indanthrene IDH     | Yes                                          |
| Composition Fabric              | 60% Cotton 40% Polyester                     |
| Delivery time                   | Available                                    |
| Design                          | Damasked                                     |
| Dry Cleaning                    | Admitted                                     |
| Drying                          | Rotating drum admitted                       |
| Fabric weight                   | 200 gr/mq                                    |
| Hem                             | Linear Pattern                               |
| Manufactoring                   | Hem cm 1,6 with overlapping corners          |
| Maximum temperature for ironing | 150 degree centigrade                        |
| Maximum temperature for washing | Max 70 degree centigrade                     |
| Product category                | Tablecloths – Various Sizes                  |
| Recommended use                 | Catering – Banqueting – Industrial laundry   |
| Shrinkage after washing         | Texture 6% - weft 5%                         |
| Size (Cm.)                      | 150x150 customizable                         |
| Style                           | Classic                                      |
| Tablecloth series               | Carla                                        |
| recommended washing temperature | Max 60 degree centigrade                     |
| woven armor                     | Jaquard twill diagonal                       |