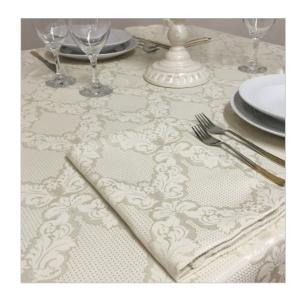

## **SCHEDA PRODOTTO**

Tablecloths Capri Ivory

Riferimento: CAPRI.04

| Allowed Program of Drying       | Reduced temperature                          |
|---------------------------------|----------------------------------------------|
| Bleaching                       | admitted to cold chlorine in dilute solution |
| Color                           | Ivory cream                                  |
| Colouration Indanthrene IDH     | Yes                                          |
| Composition Fabric              | 60% Cotton 40% Polyester                     |
| Delivery time                   | Available                                    |
| Design                          | Floral                                       |
| Dry Cleaning                    | Admitted                                     |
| Drying                          | Rotating drum admitted                       |
| Fabric weight                   | 200 gr/mq                                    |
| Hem                             | Linear Pattern                               |
| Manufactoring                   | Hem cm 1,6 with overlapping corners          |
| Maximum temperature for ironing | 150 degree centigrade                        |
| Maximum temperature for washing | Max 70 degree centigrade                     |
| Product category                | Tablecloths – Various Sizes                  |
| Recommended use                 | Catering – Banqueting – Industrial laundry   |
| Shrinkage after washing         | Texture 6% - weft 5%                         |
| Size (Cm.)                      | 150x150 customizable                         |
| Style                           | Classic                                      |
| Tablecloth series               | Capri                                        |
| recommended washing temperature | Max 60 degree centigrade                     |
| woven armor                     | Jaquard twill diagonal                       |