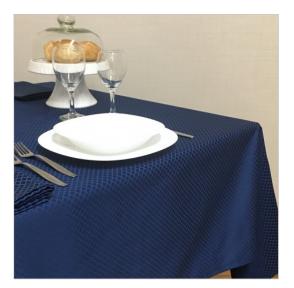

## SCHEDA PRODOTTO

Tablecloths Ravello Blue

Riferimento: RAV.03

| Allowed Program of Drying       | Reduced temperature                          |
|---------------------------------|----------------------------------------------|
| Bleaching                       | admitted to cold chlorine in dilute solution |
| Color                           | Blue                                         |
| Colouration Indanthrene IDH     | Yes                                          |
| Composition Fabric              | 60% Cotton 40% Polyester                     |
| Delivery time                   | Available                                    |
| Design                          | Rhombuses                                    |
| Dry Cleaning                    | Admitted                                     |
| Drying                          | Rotating drum admitted                       |
| Fabric weight                   | 200 gr/mq                                    |
| Hem                             | Linear Pattern                               |
| Manufactoring                   | Hem cm 1,6 with overlapping corners          |
| Maximum temperature for ironing | 150 degree centigrade                        |
| Maximum temperature for washing | Max 80 degree centigrade                     |
| Product category                | Tablecloths – Various Sizes                  |
| Recommended use                 | Catering – Banqueting – Industrial laundry   |
| Shrinkage after washing         | Texture 6% - weft 5%                         |
| Size (Cm.)                      | 150x150 customizable                         |
| Style                           | Modern                                       |
| Tablecloth series               | Ravello                                      |
| recommended washing temperature | Max 60 degree centigrade                     |
| woven armor                     | Jaquard twill diagonal                       |