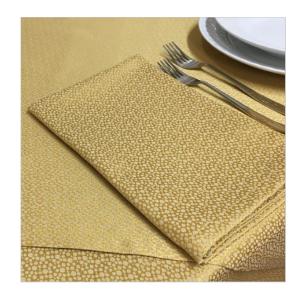

## **SCHEDA PRODOTTO**

Tablecloths Coordinato Atene Mustard

Riferimento: COORD. ATENE SENAPE 380

| Allowed Program of Drying       | Reduced temperature                          |
|---------------------------------|----------------------------------------------|
| Bleaching                       | admitted to cold chlorine in dilute solution |
| Color                           | Yellow                                       |
| Colouration Indanthrene IDH     | Yes                                          |
| Composition Fabric              | 60% Cotton 40% Polyester                     |
| Delivery time                   | Available                                    |
| Design                          | Point to pin                                 |
| Dry Cleaning                    | Admitted                                     |
| Drying                          | Rotating drum admitted                       |
| Fabric weight                   | 200 gr/mq                                    |
| Hem                             | Linear Pattern                               |
| Manufactoring                   | Hem cm 1,6 with overlapping corners          |
| Maximum temperature for ironing | 150 degree centigrade                        |
| Maximum temperature for washing | Max 70 degree centigrade                     |
| Product category                | Tablecloths – Various Sizes                  |
| Recommended use                 | Catering – Banqueting – Industrial laundry   |
| Shrinkage after washing         | Texture 6% - weft 5%                         |
| Size (Cm.)                      | 150x150 customizable                         |
| Style                           | Classic                                      |
| Tablecloth series               | Atene coordinated                            |
| recommended washing temperature | Max 60 degree centigrade                     |
| woven armor                     | Jaquard twill diagonal                       |