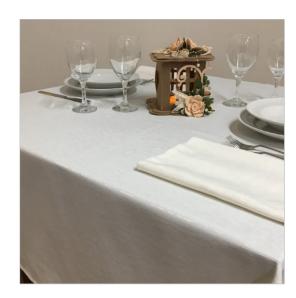

## **SCHEDA PRODOTTO**

Tablecloths Nisida Rc Panna

Riferimento: NISIDA RC PANNA

| Allowed Program of Drying       | Reduced temperature                          |
|---------------------------------|----------------------------------------------|
| Bleaching                       | admitted to cold chlorine in dilute solution |
| Color                           | Ivory cream                                  |
| Colouration Indanthrene IDH     | Yes                                          |
| Composition Fabric              | Cotton 25% Polyester 75%                     |
| Delivery time                   | Available                                    |
| Design                          | Striated                                     |
| Dry Cleaning                    | Admitted                                     |
| Drying                          | Rotating drum admitted                       |
| Fabric weight                   | 230 gr/mq                                    |
| Hem                             | Linear Pattern                               |
| Manufactoring                   | Hem cm 1,6 with overlapping corners          |
| Maximum temperature for ironing | 150 degree centigrade                        |
| Maximum temperature for washing | Max 80 degree centigrade                     |
| Product category                | Tablecloths – Various Sizes                  |
| Recommended use                 | Catering – Banqueting – Industrial laundry   |
| Shrinkage after washing         | Texture 3% - weft 6%                         |
| Size (Cm.)                      | 150x150 customizable                         |
| Style                           | Classic                                      |
| Tablecloth series               | Nuovo Nisida                                 |
| recommended washing temperature | Max 60 degree centigrade                     |
| woven armor                     | Jaquard twill diagonal                       |