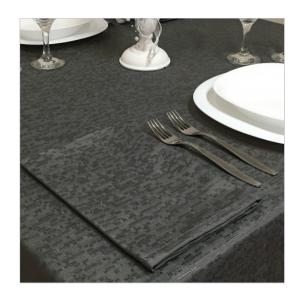

## **SCHEDA PRODOTTO**

Tablecloths Nisida Rc Ardesia

Riferimento: NISIDA RC ARDESIA

| Allowed Program of Drying       | Reduced temperature                          |
|---------------------------------|----------------------------------------------|
| Bleaching                       | admitted to cold chlorine in dilute solution |
| Color                           | Grey                                         |
| Colouration Indanthrene IDH     | Yes                                          |
| Composition Fabric              | Cotton 25% Polyester 75%                     |
| Delivery time                   | Available                                    |
| Design                          | Striated                                     |
| Dry Cleaning                    | Admitted                                     |
| Drying                          | Rotating drum admitted                       |
| Fabric weight                   | 230 gr/mq                                    |
| Hem                             | Linear Pattern                               |
| Manufactoring                   | Hem cm 1,6 with overlapping corners          |
| Maximum temperature for ironing | 150 degree centigrade                        |
| Maximum temperature for washing | Max 80 degree centigrade                     |
| Product category                | Tablecloths – Various Sizes                  |
| Recommended use                 | Catering – Banqueting – Industrial laundry   |
| Shrinkage after washing         | Texture 3% - weft 6%                         |
| Size (Cm.)                      | 150x150 customizable                         |
| Style                           | Classic                                      |
| Tablecloth series               | Nuovo Nisida                                 |
| recommended washing temperature | Max 60 degree centigrade                     |
| woven armor                     | Jaquard twill diagonal                       |