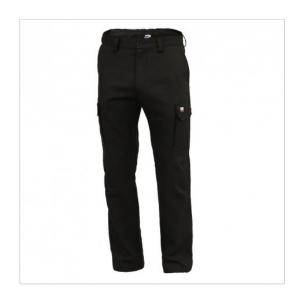

## **SCHEDA PRODOTTO**

Trousers Amsterdam heavy Black SIGGI

Riferimento: SIGPA1187/8000

| Areas of Use                           | INDUSTRY                |
|----------------------------------------|-------------------------|
| Color                                  | Black                   |
| Composition Fabric                     | 100% Cotton             |
| Design                                 | Monochrome              |
| Fabric weight                          | 300 gr/mq               |
| Kind of Closure                        | With buttons and zipper |
| Length                                 | Long                    |
| Model                                  | Man                     |
| Number of Buttons                      | One                     |
| Number of Pockets                      | Six                     |
| Product Line                           | Amsterdam               |
| Product category                       | Trousers                |
| Protection                             | Minimal Risk            |
| Season                                 | Winter                  |
| Special Sizes                          | Big Size                |
| Trouser Model                          | No Darts                |
| category of personal protective equipm | 1st Cat.                |