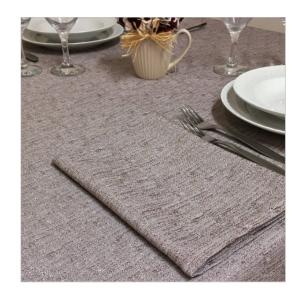

## **SCHEDA PRODOTTO**

Tablecloths Campagnolo Tobacco

Riferimento: CAMPAGNOLO TABACCO

| Allowed Program of Drying       | Reduced temperature                          |
|---------------------------------|----------------------------------------------|
| Bleaching                       | admitted to cold chlorine in dilute solution |
| Color                           | Brown                                        |
| Colouration Indanthrene IDH     | Yes                                          |
| Composition Fabric              | 50% Cotton 50% Polyester                     |
| Delivery time                   | Available                                    |
| Design                          | Monochrome                                   |
| Dry Cleaning                    | Admitted                                     |
| Drying                          | Rotating drum admitted                       |
| Fabric weight                   | 220 gr/mq                                    |
| Hem                             | Linear Pattern                               |
| Manufactoring                   | Hem cm 1,6 with overlapping corners          |
| Maximum temperature for ironing | 150 degree centigrade                        |
| Maximum temperature for washing | Max 70 degree centigrade                     |
| Product category                | Tablecloths – Various Sizes                  |
| Recommended use                 | Catering – Banqueting – Industrial laundry   |
| Shrinkage after washing         | Texture 3% - weft 6%                         |
| Size (Cm.)                      | 150x150 customizable                         |
| Style                           | Classic                                      |
| Tablecloth series               | Campagnolo                                   |
| recommended washing temperature | Max 60 degree centigrade                     |
| woven armor                     | Jaquard twill diagonal                       |