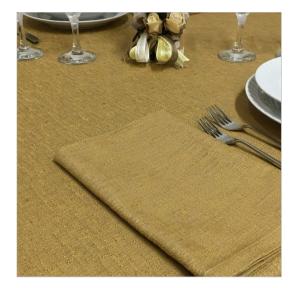

## **SCHEDA PRODOTTO**

Tablecloths Campagnolo Mustard

Riferimento: CAMPAGNOLO SENAPE

| Allowed Program of Drying       | Reduced temperature                          |
|---------------------------------|----------------------------------------------|
| Bleaching                       | admitted to cold chlorine in dilute solution |
| Color                           | Yellow                                       |
| Colouration Indanthrene IDH     | Yes                                          |
| Composition Fabric              | 50% Cotton 50% Polyester                     |
| Delivery time                   | Available                                    |
| Design                          | Monochrome                                   |
| Dry Cleaning                    | Admitted                                     |
| Drying                          | Rotating drum admitted                       |
| Fabric weight                   | 220 gr/mq                                    |
| Hem                             | Linear Pattern                               |
| Manufactoring                   | Hem cm 1,6 with overlapping corners          |
| Maximum temperature for ironing | 150 degree centigrade                        |
| Maximum temperature for washing | Max 70 degree centigrade                     |
| Product category                | Tablecloths – Various Sizes                  |
| Recommended use                 | Catering – Banqueting – Industrial laundry   |
| Shrinkage after washing         | Texture 3% - weft 6%                         |
| Size (Cm.)                      | 150x150 customizable                         |
| Style                           | Classic                                      |
| Tablecloth series               | Campagnolo                                   |
| recommended washing temperature | Max 60 degree centigrade                     |
| woven armor                     | Jaquard twill diagonal                       |