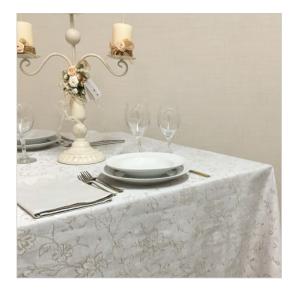

## SCHEDA PRODOTTO

Tablecloths Campagnolo Jaquard Natural

## Riferimento: CAMPAGNOLO JAQUARD NATURALE

| Allowed Program of Drying       | Reduced temperature                          |
|---------------------------------|----------------------------------------------|
| Bleaching                       | admitted to cold chlorine in dilute solution |
| Color                           | Natural                                      |
| Colouration Indanthrene IDH     | Yes                                          |
| Composition Fabric              | Cotton 31% Polyester 63% Linen 6%            |
| Delivery time                   | Available                                    |
| Design                          | Damasked                                     |
| Dry Cleaning                    | Admitted                                     |
| Drying                          | Rotating drum admitted                       |
| Fabric weight                   | 240 gr/mq                                    |
| Hem                             | Linear Pattern                               |
| Manufactoring                   | Hem cm 1,6 with overlapping corners          |
| Maximum temperature for ironing | 150 degree centigrade                        |
| Maximum temperature for washing | Max 60 degree centigrade                     |
| Product category                | Tablecloths – Various Sizes                  |
| Recommended use                 | Catering – Banqueting – Industrial laundry   |
| Shrinkage after washing         | Texture 5% - weft 8%                         |
| Size (Cm.)                      | 150x150 customizable                         |
| Style                           | Classic                                      |
| Tablecloth series               | Campagnolo                                   |
| recommended washing temperature | Max 60 degree centigrade                     |
| woven armor                     | Jaquard twill diagonal                       |