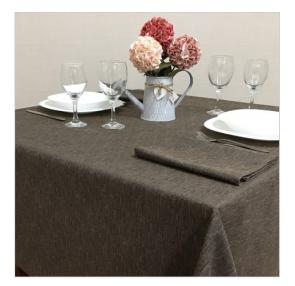

## SCHEDA PRODOTTO

Tablecloths Campagnolo Desert

Riferimento: CAMPAGNOLO DESERTO

| Allowed Program of Drying       | Reduced temperature                          |
|---------------------------------|----------------------------------------------|
| Bleaching                       | admitted to cold chlorine in dilute solution |
| Color                           | Brown                                        |
| Colouration Indanthrene IDH     | Yes                                          |
| Composition Fabric              | 50% Cotton 50% Polyester                     |
| Delivery time                   | Available                                    |
| Design                          | Monochrome                                   |
| Dry Cleaning                    | Admitted                                     |
| Drying                          | Rotating drum admitted                       |
| Fabric weight                   | 220 gr/mq                                    |
| Hem                             | Linear Pattern                               |
| Manufactoring                   | Hem cm 1,6 with overlapping corners          |
| Maximum temperature for ironing | 150 degree centigrade                        |
| Maximum temperature for washing | Max 70 degree centigrade                     |
| Product category                | Tablecloths – Various Sizes                  |
| Recommended use                 | Catering – Banqueting – Industrial laundry   |
| Shrinkage after washing         | Texture 3% - weft 6%                         |
| Size (Cm.)                      | 150x150 customizable                         |
| Style                           | Rustic                                       |
| Tablecloth series               | Campagnolo                                   |
| recommended washing temperature | Max 60 degree centigrade                     |
| woven armor                     | Jaquard twill diagonal                       |