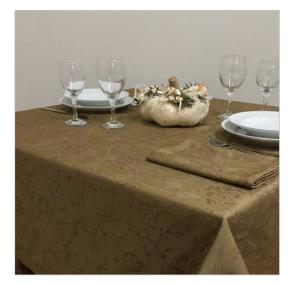

## SCHEDA PRODOTTO

Tablecloths Campagnolo Jaquard Bronze

## Riferimento: CAMPAGNOLO JAQUARD BRONZO

| Allowed Drogrom of Druing       | Deduced temperature                          |
|---------------------------------|----------------------------------------------|
| Allowed Program of Drying       | Reduced temperature                          |
| Bleaching                       | admitted to cold chlorine in dilute solution |
| Color                           | Brown                                        |
| Colouration Indanthrene IDH     | Yes                                          |
| Composition Fabric              | 50% Cotton 50% Polyester                     |
| Delivery time                   | Available                                    |
| Design                          | Monochrome                                   |
| Dry Cleaning                    | Admitted                                     |
| Drying                          | Rotating drum admitted                       |
| Fabric weight                   | 220 gr/mq                                    |
| Hem                             | Linear Pattern                               |
| Manufactoring                   | Hem cm 1,6 with overlapping corners          |
| Maximum temperature for ironing | 150 degree centigrade                        |
| Maximum temperature for washing | Max 70 degree centigrade                     |
| Product category                | Tablecloths – Various Sizes                  |
| Recommended use                 | Catering – Banqueting – Industrial laundry   |
| Shrinkage after washing         | Texture 3% - weft 6%                         |
| Size (Cm.)                      | 150x150 customizable                         |
| Style                           | Classic                                      |
| Tablecloth series               | Campagnolo                                   |
| recommended washing temperature | Max 60 degree centigrade                     |
| woven armor                     | Jaquard twill diagonal                       |