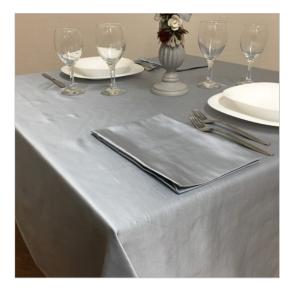

## SCHEDA PRODOTTO

Tablecloths Satin Malè Grey

Riferimento: MALÈ GRIGIO 0201

| Allowed Program of Drying       | Reduced temperature                          |
|---------------------------------|----------------------------------------------|
| Bleaching                       | admitted to cold chlorine in dilute solution |
| Color                           | Grey                                         |
| Colouration Indanthrene IDH     | Yes                                          |
| Composition Fabric              | 60% Cotton 40% Polyester                     |
| Delivery time                   | Available                                    |
| Design                          | Monochrome                                   |
| Dry Cleaning                    | Admitted                                     |
| Drying                          | Rotating drum admitted                       |
| Fabric weight                   | 200 gr/mq                                    |
| Hem                             | Linear Pattern                               |
| Manufactoring                   | Hem cm 1,6 with overlapping corners          |
| Maximum temperature for ironing | 150 degree centigrade                        |
| Maximum temperature for washing | Max 80 degree centigrade                     |
| Product category                | Tablecloths – Various Sizes                  |
| Recommended use                 | Catering – Banqueting – Industrial laundry   |
| Shrinkage after washing         | Texture 6% - weft 5%                         |
| Size (Cm.)                      | 150x150 customizable                         |
| Style                           | Elegant                                      |
| Tablecloth series               | Satin malè                                   |
| recommended washing temperature | Max 60 degree centigrade                     |
| woven armor                     | Satin                                        |