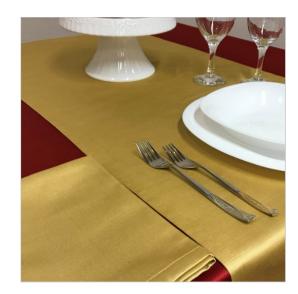

## SCHEDA PRODOTTO

Tablecloths Satin Malè Mustard

Riferimento: MALÈ SENAPE 0301

| Allowed Program of Drying       | Reduced temperature                          |
|---------------------------------|----------------------------------------------|
| Bleaching                       | admitted to cold chlorine in dilute solution |
| Color                           | Yellow                                       |
| Colouration Indanthrene IDH     | Yes                                          |
| Composition Fabric              | 60% Cotton 40% Polyester                     |
| Delivery time                   | Available                                    |
| Design                          | Monochrome                                   |
| Dry Cleaning                    | Admitted                                     |
| Drying                          | Rotating drum admitted                       |
| Fabric weight                   | 200 gr/mq                                    |
| Hem                             | Linear Pattern                               |
| Manufactoring                   | Hem cm 1,6 with overlapping corners          |
| Maximum temperature for ironing | 150 degree centigrade                        |
| Maximum temperature for washing | Max 80 degree centigrade                     |
| Product category                | Tablecloths – Various Sizes                  |
| Recommended use                 | Catering – Banqueting – Industrial laundry   |
| Shrinkage after washing         | Texture 6% - weft 5%                         |
| Size (Cm.)                      | 150x150 customizable                         |
| Style                           | Elegant                                      |
| Tablecloth series               | Satin malè                                   |
| recommended washing temperature | Max 60 degree centigrade                     |
| woven armor                     | Satin                                        |