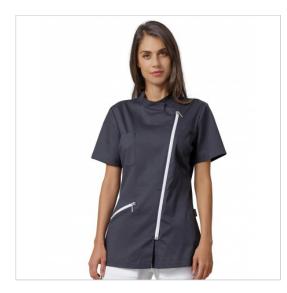

## SCHEDA PRODOTTO

Tunic Kate Grey Siggi

Riferimento: SIGCS1689/8057

| Areas of Use       | HEALTHCARE                          |
|--------------------|-------------------------------------|
|                    | Beauty                              |
| Color              | Grey                                |
|                    | Colorful                            |
| Composition Fabric | 55% Cotton 42% Polyester 3% elastan |
| Design             | Monochrome                          |
| Fabric Type        | Stretch                             |
| Fabric weight      | 160 gr/mq                           |
| Kind of Closure    | Snaps                               |
|                    | with Zipper                         |
| Kind of fit        | Slim                                |
| Length             | Short                               |
| Model              | Woman                               |
| Number of Buttons  | One                                 |
| Number of Pockets  | Тwo                                 |
| Product Line       | Kate                                |
| Product category   | Short coats                         |
| Season             | Summer                              |
| Secondary Color    | White                               |
| Special Sizes      | Big Size                            |
| Type of Neck       | Mandarin                            |
| Type of Sleeves    | Short                               |