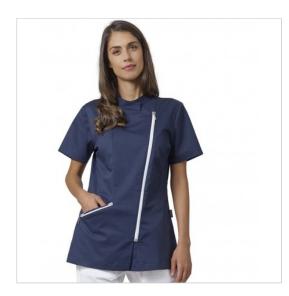

## **SCHEDA PRODOTTO**

Tunic Kate Blue Siggi

Riferimento: SIGCS1689/4077

| Areas of Use       | HEALTHCARE                          |
|--------------------|-------------------------------------|
|                    | Beauty                              |
| Color              | Blue                                |
|                    | Colorful                            |
| Composition Fabric | 55% Cotton 42% Polyester 3% elastan |
| Design             | Monochrome                          |
| Fabric Type        | Stretch                             |
| Fabric weight      | 160 gr/mq                           |
| Kind of Closure    | Snaps                               |
|                    | with Zipper                         |
| Kind of fit        | Slim                                |
| Length             | Short                               |
| Model              | Woman                               |
| Number of Buttons  | One                                 |
| Number of Pockets  | Two                                 |
| Product Line       | Kate                                |
| Product category   | Short coats                         |
| Season             | Summer                              |
| Secondary Color    | White                               |
| Special Sizes      | Big Size                            |
| Type of Neck       | Mandarin                            |
| Type of Sleeves    | Short                               |