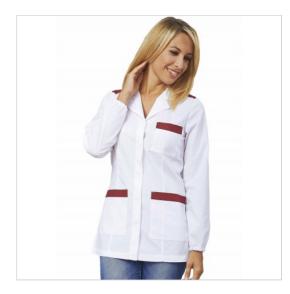

## **SCHEDA PRODOTTO**

Tunic Elettra White e Burgundy Siggi

Riferimento: SIGCS1434/0759

| Areas of Use       | Food Industry            |
|--------------------|--------------------------|
|                    | Beauty                   |
|                    | HEALTHCARE               |
| Color              | White                    |
| Composition Fabric | 65% Polyester 35% Cotton |
| Cuffs              | with Elastic             |
| Design             | Monochrome               |
| Fabric weight      | 130 gr/mq                |
| Kind of Closure    | Fixed buttons            |
| Length             | Short                    |
| Model              | Woman                    |
| Number of Buttons  | Five                     |
| Number of Pockets  | Three                    |
| Product Line       | Elettra                  |
| Product category   | Short coats              |
| Season             | All season               |
| Secondary Color    | Burgundy                 |
| Special Sizes      | Big Size                 |
| Type of Neck       | Classic                  |
| Type of Sleeves    | Long                     |