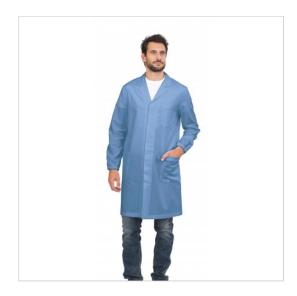

## **SCHEDA PRODOTTO**

Gown Capri Light Blue 100% Cotton Siggi

Riferimento: SIGCA0024/5029

| Areas of Use       | INDUSTRY      |
|--------------------|---------------|
|                    | Food Industry |
|                    | HEALTHCARE    |
| Color              | Colorful      |
|                    | Light Blue    |
| Composition Fabric | 100% Cotton   |
| Cuffs              | with Elastic  |
| Design             | Monochrome    |
| Fabric weight      | 160 gr/mq     |
| Kind of Closure    | Fixed buttons |
| Length             | Long          |
| Model              | Man           |
| Number of Buttons  | Four          |
| Number of Pockets  | Three         |
| Product Line       | Capri         |
| Product category   | Gowns         |
| Season             | All season    |
| Special Sizes      | Big Size      |
| Type of Neck       | Classic       |
| Type of Sleeves    | Long          |