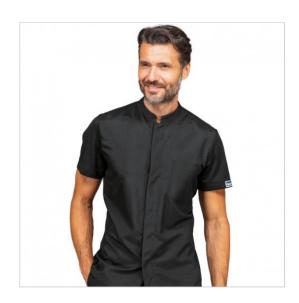

## **SCHEDA PRODOTTO**

Jacket LEON SUPERDRY LIGHT Black 100% Polyester SUPERDRY Microfiber - ISACCO 058691 Riferimento: ISA058691

| Areas of Use       | CATERING                        |
|--------------------|---------------------------------|
| Color              | Black                           |
| Composition Fabric | 100% Polyester Superdry         |
| Design             | Monochrome                      |
| Fabric Type        | Stain-resistant Stain-resistant |
|                    | Microfiber                      |
| Fabric weight      | 85 gr/mq                        |
| Kind of Closure    | Snaps                           |
| Model              | Man                             |
| Number of Buttons  | Six                             |
| Number of Pockets  | One                             |
| Product Line       | Leon                            |
| Product category   | Jackets                         |
| Season             | Summer                          |
| Type of Neck       | Mandarin                        |
| Type of Sleeves    | Short                           |