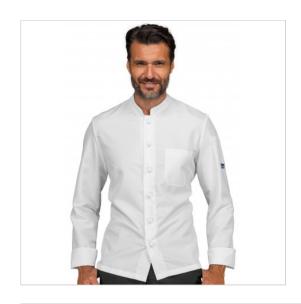

## **SCHEDA PRODOTTO**

Jacket KOEN SUPERDRY LIGHT White 100% Polyester SUPERDRY Microfiber - ISACCO 058590 Riferimento: ISA058590

| Areas of Use       | CATERING                        |
|--------------------|---------------------------------|
| Color              | White                           |
| Composition Fabric | 100% Polyester Superdry         |
| Cuffs              | Open                            |
| Design             | Monochrome                      |
| Fabric Type        | Stain-resistant Stain-resistant |
|                    | Microfiber                      |
| Fabric weight      | 85 gr/mq                        |
| Kind of Closure    | Removable buttons               |
| Model              | Man                             |
| Number of Buttons  | Six                             |
| Number of Pockets  | Two                             |
| Product Line       | Koen                            |
| Product category   | Jackets                         |
| Season             | All season                      |
| Type of Neck       | Mandarin                        |
| Type of Sleeves    | Long                            |