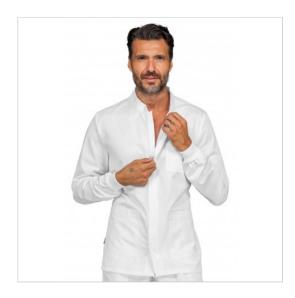

## **SCHEDA PRODOTTO**

Tunic CORFÙ with Zipper Knitted wrist White 65% Polyester 35% Cotton - ISACCO 055020P

Riferimento: ISA055020P

| Areas of Use       | Beauty                   |
|--------------------|--------------------------|
|                    | HEALTHCARE               |
|                    | Food Industry            |
| Color              | White                    |
| Composition Fabric | 65% Polyester 35% Cotton |
| Cuffs              | Knitted cuffs            |
| Design             | Monochrome               |
| Fabric weight      | 195 gr/mq                |
| Kind of Closure    | with Zipper              |
| Length             | Short                    |
| Model              | Man                      |
| Number of Pockets  | Three                    |
| Product Line       | Corfu                    |
| Product category   | Short coats              |
| Season             | All season               |
| Type of Neck       | Mandarin                 |
| Type of Sleeves    | Long                     |