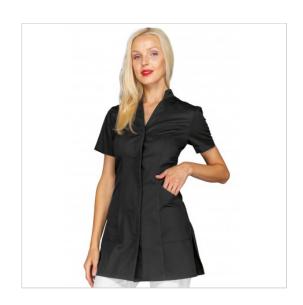

## **SCHEDA PRODOTTO**

Tunic RIO BOHEME Black 100% Polyester BOHÈME - ISACCO 017071

Riferimento: ISA017071

| Areas of Use       | Beauty                |
|--------------------|-----------------------|
|                    | HEALTHCARE            |
| Color              | Black                 |
| Composition Fabric | 100% Polyester Boheme |
| Design             | Monochrome            |
| Fabric Type        | Stretch               |
|                    | Non-iron              |
| Fabric weight      | 180 gr/mq             |
| Kind of Closure    | Snaps                 |
| Kind of fit        | Slim                  |
| Length             | Short                 |
| Model              | Woman                 |
| Number of Buttons  | Five                  |
| Number of Pockets  | Two                   |
| Product Line       | Rio                   |
| Product category   | Short coats           |
| Season             | Summer                |
| Type of Neck       | Mandarin              |
| Type of Sleeves    | Short                 |