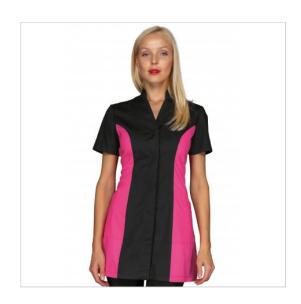

## **SCHEDA PRODOTTO**

Tunic COPACABANA Black+Fuchsia 65% Polyester 35% Cotton - ISACCO 017060

Riferimento: ISA017060

| Areas of Use       | HEALTHCARE               |
|--------------------|--------------------------|
|                    | Beauty                   |
| Color              | Black                    |
| Composition Fabric | 65% Polyester 35% Cotton |
| Design             | Monochrome               |
| Fabric weight      | 195 gr/mq                |
| Kind of Closure    | Snaps                    |
| Length             | Short                    |
| Model              | Woman                    |
| Number of Buttons  | Five                     |
| Number of Pockets  | Two                      |
| Product Line       | Copacabana               |
| Product category   | Short coats              |
| Season             | Summer                   |
| Secondary Color    | Fuchsia                  |
| Type of Neck       | Mandarin                 |
| Type of Sleeves    | Short                    |