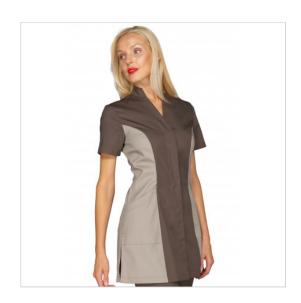

## **SCHEDA PRODOTTO**

Tunic COPACABANA Mud Color+Taupe 65% Polyester 35% Cotton - ISACCO 017015

Riferimento: ISA017015

| Areas of Use       | Beauty                   |
|--------------------|--------------------------|
|                    | HEALTHCARE               |
| Color              | Colorful                 |
|                    | Brown                    |
| Composition Fabric | 65% Polyester 35% Cotton |
| Design             | Monochrome               |
| Fabric weight      | 195 gr/mq                |
| Kind of Closure    | Snaps                    |
| Length             | Short                    |
| Model              | Woman                    |
| Number of Buttons  | Five                     |
| Number of Pockets  | Two                      |
| Product Line       | Copacabana               |
| Product category   | Short coats              |
| Season             | Summer                   |
| Secondary Color    | Beige                    |
| Type of Neck       | Mandarin                 |
| Type of Sleeves    | Short                    |