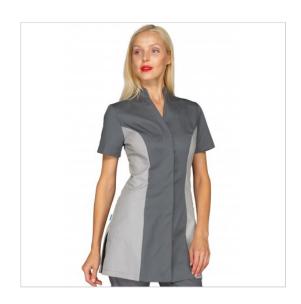

## **SCHEDA PRODOTTO**

Tunic COPACABANA Grey+Grey 65% Polyester 35% Cotton - ISACCO 017012

Riferimento: ISA017012

| Areas of Use       | Beauty                   |
|--------------------|--------------------------|
|                    | HEALTHCARE               |
| Color              | Colorful                 |
|                    | Grey                     |
| Composition Fabric | 65% Polyester 35% Cotton |
| Design             | Monochrome               |
| Fabric weight      | 195 gr/mq                |
| Kind of Closure    | Snaps                    |
| Length             | Short                    |
| Model              | Woman                    |
| Number of Buttons  | Five                     |
| Number of Pockets  | Two                      |
| Product Line       | Copacabana               |
| Product category   | Short coats              |
| Season             | Summer                   |
| Secondary Color    | Grey                     |
| Type of Neck       | Mandarin                 |
| Type of Sleeves    | Short                    |