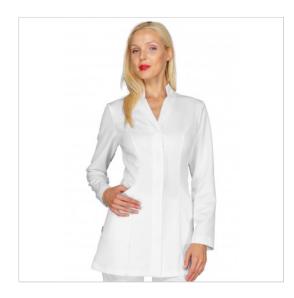

## **SCHEDA PRODOTTO**

Tunic VERACRUZ BOHEME White 100% Polyester BOHÈME - ISACCO 008460

Riferimento: ISA008460

| Areas of Use       | HEALTHCARE            |
|--------------------|-----------------------|
| Color              | White                 |
| Composition Fabric | 100% Polyester Boheme |
| Cuffs              | Open                  |
| Design             | Monochrome            |
| Fabric Type        | Non-iron              |
|                    | Stretch               |
| Fabric weight      | 180 gr/mq             |
| Kind of Closure    | Snaps                 |
| Kind of fit        | Slim                  |
| Length             | Short                 |
| Model              | Woman                 |
| Number of Buttons  | Five                  |
| Number of Pockets  | Two                   |
| Product Line       | Veracruz              |
| Product category   | Short coats           |
| Season             | All season            |
| Type of Neck       | Mandarin              |
| Type of Sleeves    | Long                  |