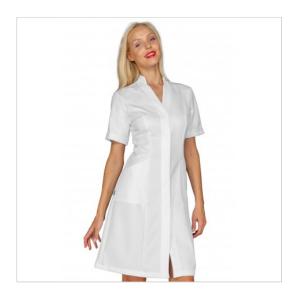

## **SCHEDA PRODOTTO**

Gown ACAPULCOshort sleeveBOHEME White 100% Polyester BOHÈME - ISACCO 008420M

Riferimento: ISA008420M

| Areas of Use       | Beauty                |
|--------------------|-----------------------|
|                    | HEALTHCARE            |
| Color              | White                 |
| Composition Fabric | 100% Polyester Boheme |
| Design             | Monochrome            |
| Fabric Type        | Stretch               |
|                    | Non-iron              |
| Fabric weight      | 180 gr/mq             |
| Kind of Closure    | Snaps                 |
| Kind of fit        | Slim                  |
| Length             | Long                  |
| Model              | Woman                 |
| Number of Buttons  | Five                  |
| Number of Pockets  | Two                   |
| Product Line       | Acapulco              |
| Product category   | Gowns                 |
| Season             | Summer                |
| Type of Neck       | Mandarin              |
| Type of Sleeves    | Short                 |