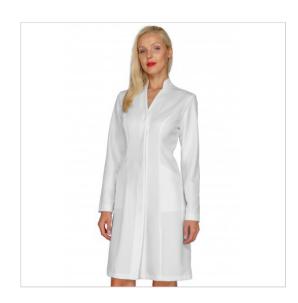

## **SCHEDA PRODOTTO**

Gown ACAPULCO BOHEME White 100% Polyester BOHÈME - ISACCO 008420

Riferimento: ISA008420

| Areas of Use       | Beauty                |
|--------------------|-----------------------|
|                    | HEALTHCARE            |
| Color              | White                 |
| Composition Fabric | 100% Polyester Boheme |
| Cuffs              | Open                  |
| Design             | Monochrome            |
| Fabric Type        | Stretch               |
|                    | Non-iron              |
| Fabric weight      | 180 gr/mq             |
| Kind of Closure    | Snaps                 |
| Kind of fit        | Slim                  |
| Length             | Long                  |
| Model              | Woman                 |
| Number of Buttons  | Five                  |
| Number of Pockets  | Two                   |
| Product Line       | Acapulco              |
| Product category   | Gowns                 |
| Season             | All season            |
| Type of Neck       | Mandarin              |
| Type of Sleeves    | Long                  |