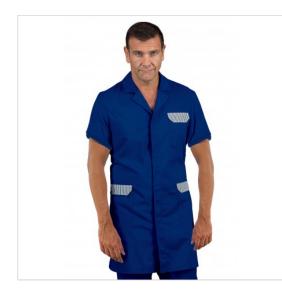

## SCHEDA PRODOTTO

Gown TUCSONshort sleeveBlue+Striped Blue 65% Pol. 35% Cot. ISACCO 060622M2

Riferimento: ISA060622M2

| Areas of Use       | Hotel Industry           |
|--------------------|--------------------------|
|                    | Beauty                   |
|                    | Food Industry            |
|                    | HEALTHCARE               |
| Color              | Colorful                 |
|                    | Blue                     |
| Composition Fabric | 65% Polyester 35% Cotton |
| Design             | Monochrome               |
| Fabric weight      | 125 gr/mq                |
| Kind of Closure    | Snaps                    |
| Length             | Long                     |
| Model              | Man                      |
| Number of Buttons  | Four                     |
| Number of Pockets  | Three                    |
| Product Line       | Tucson                   |
| Product category   | Gowns                    |
| Season             | Summer                   |
| Secondary Color    | Blue Striped             |
| Type of Neck       | Classic                  |
| Type of Sleeves    | Short                    |