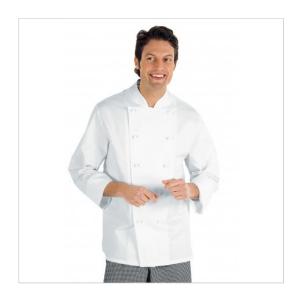

## **SCHEDA PRODOTTO**

Jacket enrica White long sleeve Big Size ISACCO 057100ABC

Riferimento: ISA057100ABC

| Areas of Use       | Food & Beverage      |
|--------------------|----------------------|
|                    | CATERING             |
|                    | Food Industry        |
| Color              | White                |
| Composition Fabric | 100% Cotton          |
| Cuffs              | Open                 |
| Design             | Monochrome           |
| Fabric weight      | 190 gr/mq            |
| Kind of Closure    | Removable buttons    |
| Model              | Man                  |
| Number of Buttons  | Ten                  |
| Number of Pockets  | without Pockets      |
| Product Line       | Classic Chef Jackets |
| Product category   | Jackets              |
| Season             | All season           |
| Special Sizes      | Big Size             |
| Type of Neck       | Mandarin             |
| Type of Sleeves    | Long                 |