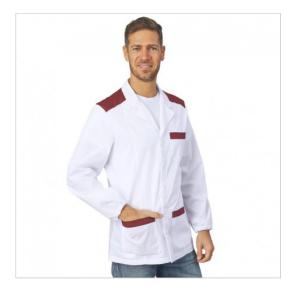

## SCHEDA PRODOTTO

Tunic Francesco White + Burgundy SIGGI

Riferimento: SIGCS1425/0759

| Areas of Use       | Food Industry            |
|--------------------|--------------------------|
|                    | Beauty                   |
|                    | HEALTHCARE               |
| Color              | White                    |
| Composition Fabric | 65% Polyester 35% Cotton |
| Cuffs              | with Elastic             |
| Design             | Monochrome               |
| Fabric weight      | 130 gr/mq                |
| Kind of Closure    | Fixed buttons            |
| Length             | Short                    |
| Model              | Man                      |
| Number of Buttons  | Five                     |
| Number of Pockets  | Three                    |
| Product Line       | Francesco                |
| Product category   | Short coats              |
| Season             | All season               |
| Secondary Color    | Burgundy                 |
| Special Sizes      | Big Size                 |
| Type of Neck       | Classic                  |
| Type of Sleeves    | Long                     |