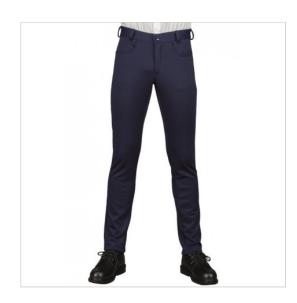

## **SCHEDA PRODOTTO**

Trousers YALE JERSEY MILANO Blue 96% Polyester 4% SPANDEX - ISACCO 064592

Riferimento: ISA064592

| Areas of Use       | Beauty                   |
|--------------------|--------------------------|
|                    | HEALTHCARE               |
|                    | Hotel Industry           |
| Color              | Blue                     |
|                    | Colorful                 |
| Composition Fabric | 96% Polyester 4% Spandex |
| Design             | Monochrome               |
| Fabric Type        | Stretch                  |
| Fabric weight      | 285 gr/mq                |
| Kind of Closure    | With buttons and zipper  |
| Kind of fit        | Slim                     |
| Length             | Long                     |
| Model              | Man                      |
| Number of Buttons  | One                      |
| Number of Pockets  | Three                    |
| Product Line       | Yale                     |
| Product category   | Trousers                 |
| Season             | All season               |
| Trouser Model      | No Darts                 |