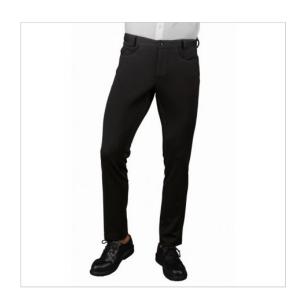

## **SCHEDA PRODOTTO**

Trousers YALE SLIM SUPER STRETCH Black 96% Polyester 4% SPANDEX - ISACCO 064511

Riferimento: ISA064511

| Areas of Use       | HEALTHCARE               |
|--------------------|--------------------------|
|                    | Hotel Industry           |
|                    | Beauty                   |
| Color              | Black                    |
| Composition Fabric | 96% Polyester 4% Spandex |
| Design             | Monochrome               |
| Fabric Type        | Stretch                  |
| Fabric weight      | 200 gr/mq                |
| Kind of Closure    | With buttons and zipper  |
| Kind of fit        | Slim                     |
| Length             | Long                     |
| Model              | Man                      |
| Number of Buttons  | One                      |
| Number of Pockets  | Three                    |
| Product Line       | Yale                     |
| Product category   | Trousers                 |
| Season             | All season               |
| Trouser Model      | No Darts                 |