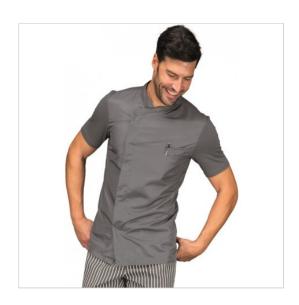

## **SCHEDA PRODOTTO**

Jacket FRANKLINshort sleeveJERSEY Grey + SUPERDRY Grey 100 % Polyester Superdry-ISACCO 059138M Riferimento: ISA059138M

| Areas of Use       | CATERING                |
|--------------------|-------------------------|
| Color              | Colorful                |
|                    | Grey                    |
| Composition Fabric | 100% Polyester Superdry |
| Design             | Monochrome              |
| Fabric Type        | Microfiber              |
|                    | Stain-resistant         |
| Fabric weight      | 130 gr/mq               |
| Kind of Closure    | Snaps                   |
| Kind of fit        | Slim                    |
| Model              | Man                     |
| Number of Buttons  | Five                    |
| Number of Pockets  | One                     |
| Product Line       | Franklin                |
| Product category   | Jackets                 |
| Season             | Summer                  |
| Type of Neck       | Crew neck               |
| Type of Sleeves    | Short                   |