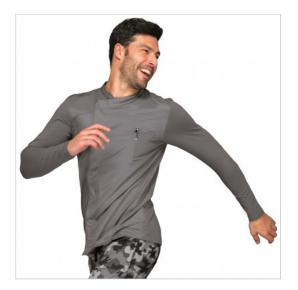

## SCHEDA PRODOTTO

Jacket FRANKLIN JERSEY Grey + SUPERDRY Grey 100% Polyester Superdry - ISACCO 059138

Riferimento: ISA059138

| Areas of Use       | CATERING                |
|--------------------|-------------------------|
|                    |                         |
| Color              | Colorful                |
|                    | Grey                    |
| Composition Fabric | 100% Polyester Superdry |
| Cuffs              | Open                    |
| Design             | Monochrome              |
| Fabric Type        | Microfiber              |
|                    | Stain-resistant         |
| Fabric weight      | 130 gr/mq               |
| Kind of Closure    | Snaps                   |
| Kind of fit        | Slim                    |
| Model              | Man                     |
| Number of Buttons  | Five                    |
| Number of Pockets  | One                     |
| Product Line       | Franklin                |
| Product category   | Jackets                 |
| Season             | All season              |
| Type of Neck       | Crew neck               |
| Type of Sleeves    | Long                    |