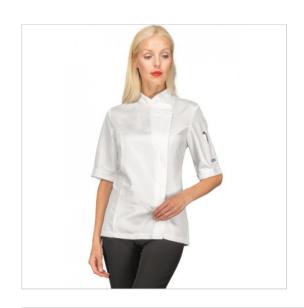

## **SCHEDA PRODOTTO**

Jacket LADY ALASKA SUPERDRY LIGHTshort sleeveWhite 100 % Polyester - ISACCO 057808M

Riferimento: ISA057808M

| Areas of Use       | CATERING                        |
|--------------------|---------------------------------|
| Color              | White                           |
| Composition Fabric | 100% Polyester Superdry         |
| Design             | Monochrome                      |
| Fabric Type        | Stain-resistant Stain-resistant |
|                    | Microfiber                      |
| Fabric weight      | 85 gr/mq                        |
| Kind of Closure    | Snaps                           |
| Model              | Woman                           |
| Number of Buttons  | Five                            |
| Number of Pockets  | One                             |
| Product Line       | Alaska                          |
| Product category   | Jackets                         |
| Season             | Summer                          |
| Type of Neck       | Crew neck                       |
| Type of Sleeves    | Short                           |