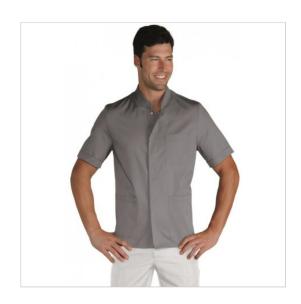

## **SCHEDA PRODOTTO**

Tunic CORFÙ Greyshort sleeve100% Polyester SUPERDRY - ISACCO 055088M

Riferimento: ISA055088M

| Areas of Use       | Beauty                  |
|--------------------|-------------------------|
| Color              | Colorful                |
|                    | Grey                    |
| Composition Fabric | 100% Polyester Superdry |
| Design             | Monochrome              |
| Fabric Type        | Microfiber              |
|                    | Stain-resistant         |
| Fabric weight      | 130 gr/mq               |
| Kind of Closure    | Snaps                   |
| Length             | Short                   |
| Model              | Man                     |
| Number of Buttons  | Five                    |
| Number of Pockets  | Three                   |
| Product Line       | Corfu                   |
| Product category   | Short coats             |
| Season             | Summer                  |
| Type of Neck       | Mandarin                |
| Type of Sleeves    | Short                   |