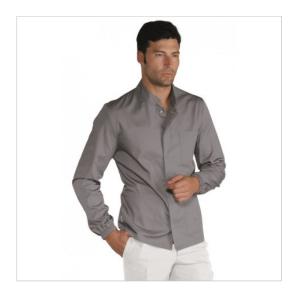

## **SCHEDA PRODOTTO**

Tunic CORFÙ Grey 100% Polyester SUPERDRY - ISACCO 055088

Riferimento: ISA055088

| Areas of Use       | Beauty                          |
|--------------------|---------------------------------|
| Color              | Colorful                        |
|                    | Grey                            |
| Composition Fabric | 100% Polyester Superdry         |
| Cuffs              | with Elastic                    |
| Design             | Monochrome                      |
| Fabric Type        | Microfiber                      |
|                    | Stain-resistant Stain-resistant |
| Fabric weight      | 130 gr/mq                       |
| Kind of Closure    | Snaps                           |
| Length             | Short                           |
| Model              | Man                             |
| Number of Buttons  | Five                            |
| Number of Pockets  | Three                           |
| Product Line       | Corfu                           |
| Product category   | Short coats                     |
| Season             | All season                      |
| Type of Neck       | Mandarin                        |
| Type of Sleeves    | Long                            |