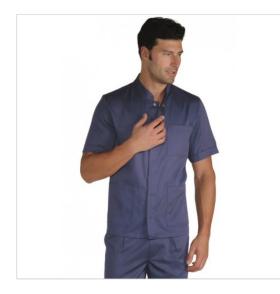

## SCHEDA PRODOTTO

Tunic CORFÙ Blueshort sleeve100% Polyester SUPERDRY - ISACCO 055082M

Riferimento: ISA055082M

| Areas of Use       | Beauty                  |
|--------------------|-------------------------|
| Areas of Use       | Beauty                  |
| Color              | Colorful                |
|                    | Blue                    |
| Composition Fabric | 100% Polyester Superdry |
| Design             | Monochrome              |
| Fabric Type        | Microfiber              |
|                    | Stain-resistant         |
| Fabric weight      | 130 gr/mq               |
| Kind of Closure    | Snaps                   |
| Length             | Short                   |
| Model              | Man                     |
| Number of Buttons  | Five                    |
| Number of Pockets  | Three                   |
| Product Line       | Corfu                   |
| Product category   | Short coats             |
| Season             | Summer                  |
| Type of Neck       | Mandarin                |
| Type of Sleeves    | Short                   |