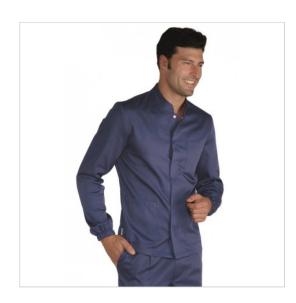

## **SCHEDA PRODOTTO**

Tunic CORFÙ Blue 100% Polyester SUPERDRY - ISACCO 055082

Riferimento: ISA055082

| Areas of Use       | Beauty                  |
|--------------------|-------------------------|
| Color              | Colorful                |
|                    | Blue                    |
| Composition Fabric | 100% Polyester Superdry |
| Cuffs              | with Elastic            |
| Design             | Monochrome              |
| Fabric Type        | Microfiber              |
|                    | Stain-resistant         |
| Fabric weight      | 130 gr/mq               |
| Kind of Closure    | Snaps                   |
| Length             | Short                   |
| Model              | Man                     |
| Number of Buttons  | Five                    |
| Number of Pockets  | Three                   |
| Product Line       | Corfu                   |
| Product category   | Short coats             |
| Season             | All season              |
| Type of Neck       | Mandarin                |
| Type of Sleeves    | Long                    |